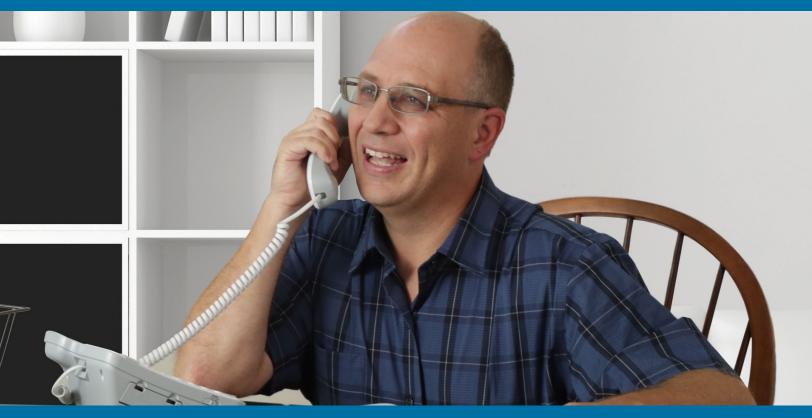

## Speech-to-Speech Call with Confidence

Speech-to-Speech (STS) service allows people with a speech disability to make and receive phone calls. STS operators are specially trained to understand speech patterns to ensure you are understood.

To use STS, dial **711** or **877–447–8711** for English or **877–447–7261** for Spanish and provide the telephone number of the person you want to call. Instruct the STS operator to:

- repeat your words upon request
- re-voice your side of the conversation